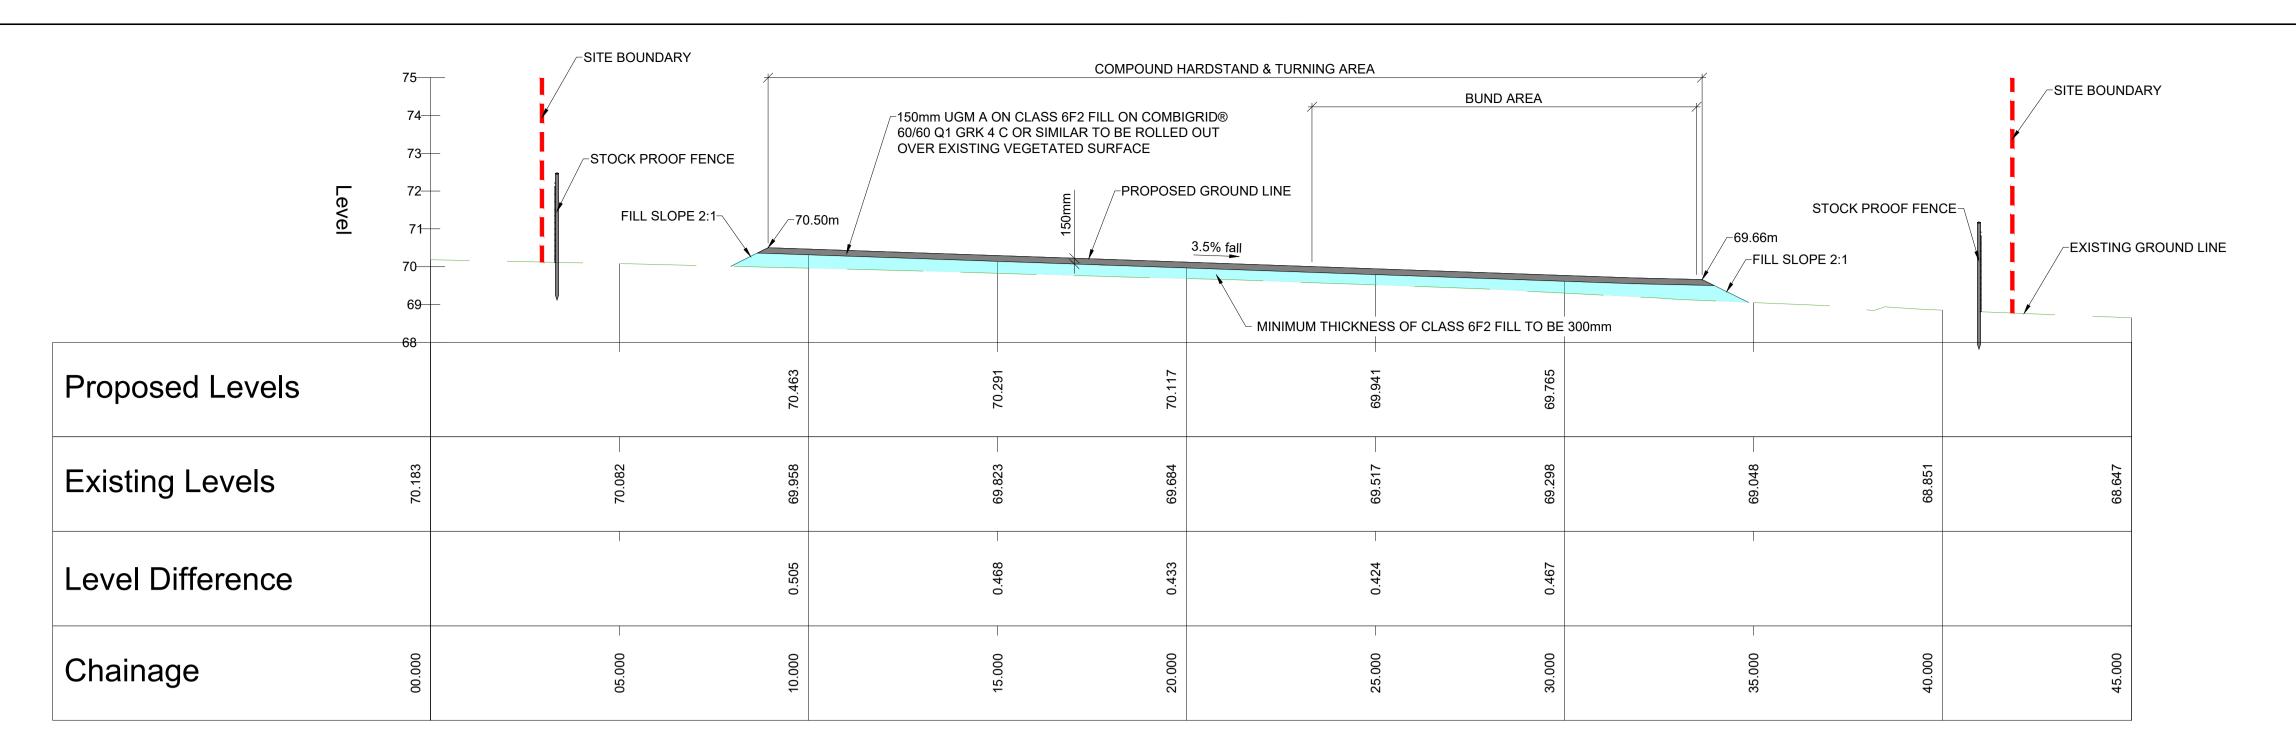

## SECTION A - TYPICAL INTAKE COMPOUND CROSS SECTION

CH0.0M TO 45.0M SCALE H 1:100 , V 1:100