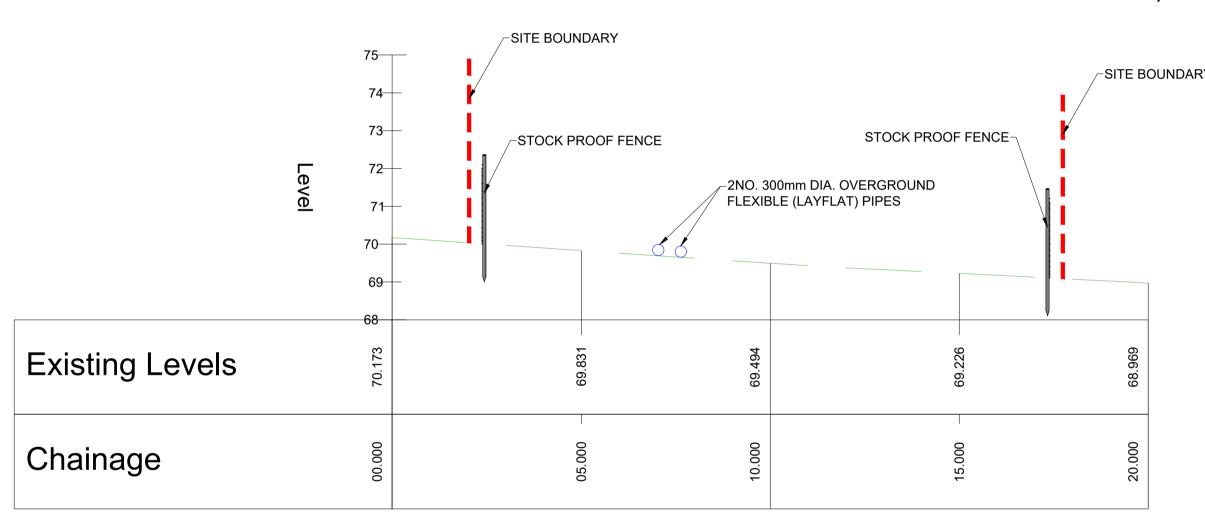

## SECTION B-TYPICAL SECTION THROUGH PIPELINES WITH FLEXIBLE (LAYFLAT) PIPE

CH0.0M TO 20.0M SCALE H 1:100 , V 1:100 SECTION C CH0.0M TO 20.0M SCALE H 1:100 , V 1:100

SECTION D-TYPICAL SECTION THROUGH PIPELINE WITH 500MM DIA. HDPE RIGID PIPE