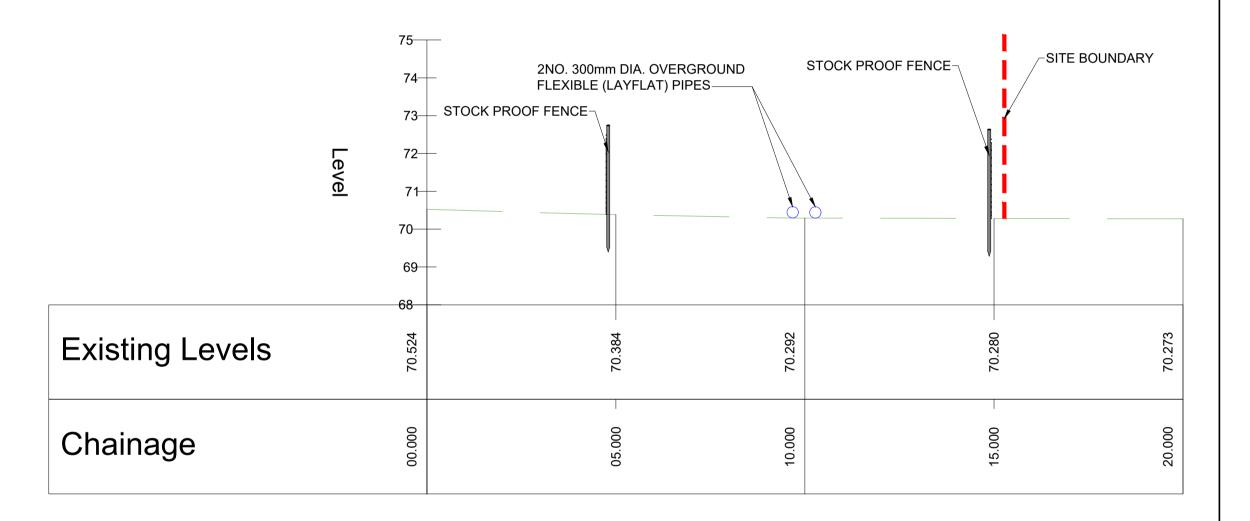

## SECTION B-TYPICAL SECTION THROUGH PIPELINES WITH FLEXIBLE (LAYFLAT) PIPE

CH0.0M TO 20.0M SCALE H 1:100 , V 1:100 SECTION C CH0.0M TO 20.0M SCALE H 1:100 , V 1:100

SECTION D-TYPICAL SECTION THROUGH PIPELINE WITH 500MM DIA. HDPE RIGID PIPE