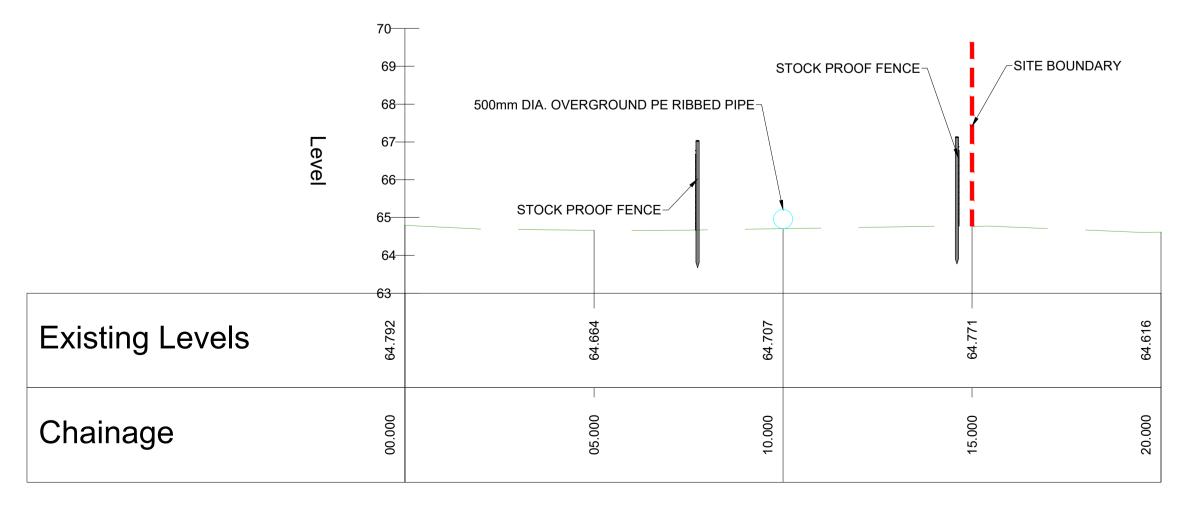

## SECTION B-TYPICAL SECTION THROUGH PIPELINES WITH FLEXIBLE (LAYFLAT) PIPE

CH0.0M TO 20.0M SCALE H 1:100 , V 1:100 SECTION C CH0.0M TO 20.0M SCALE H 1:100 , V 1:100

SECTION D-TYPICAL SECTION THROUGH PIPELINE WITH 500MM DIA. HDPE RIGID PIPE